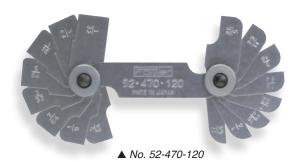

| Part Number<br>Inch Series:  | No. Leaves | Range: Concave and Convex                                                                                                                                                  |
|------------------------------|------------|----------------------------------------------------------------------------------------------------------------------------------------------------------------------------|
| 52-470-100                   | 30         | 1/32" - 1/4" by 64ths. (15 male & 15 female).                                                                                                                              |
| 52-470-102                   | 32         | 17/64"-1/2" by 64ths. (16 male & 16 female).                                                                                                                               |
| 52-470-120                   | 16         | 1/32"—17/64" by 64ths. (Each leaf male & female).                                                                                                                          |
| 52-470-121<br>Metric Series: | 16         | 9/32"-33/64" by 64ths. (Each leaf male & female).                                                                                                                          |
| 52-470-110                   | 34         | 1mm—7mm(1mm, 1.25mm, 1.5mm, 1.75mm, 2mm, 2.25mm, 2.5mm, 2.75mm, 3mm, 3.5mm, 4mm, 4.5mm, 5mm, 5.5mm, 6mm, 6.5mm, 7mm.) (17 male & 17 female)                                |
| 52-470-111                   | 32         | 7.5mm—15mm (7.5mm, 8mm, 8.5mm, 9mm, 9.5mm, 10mm, 10.5mm, 11mm, 11.5mm, 12mm, 12.5mm, 13mm, 13.5mm, 14mm, 14.5mm, 15mm.) (16 male & 16 female)                              |
| 52-470-130                   | 18         | .75mm—5mm (0.75mm, 1mm, 1.25mm, 1.5mm, 1.75mm<br>2mm, 2.25mm, 2.5mm, 2.75mm, 3mm, 3.25mm, 3.5mm,<br>3.75mm, 4mm, 4.25mm, 4.5mm, 4.75mm, 5mm.)<br>(Each leaf male & female) |
| 52-470-131                   | 16         | 5.5mm—13mm (5.5mm, 6mm, 6.5mm, 7mm, 7.5mm, 8mm, 8.5mm, 9mm, 9.5mm, 10mm, 10.5mm, 11mm, 11.5mm, 12mm, 12.5mm, 13mm.) (Each leaf male & female).                             |