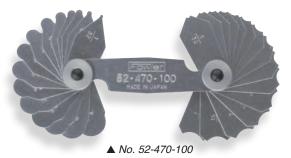

| Part Number<br>Inch Series:  | No. Leaves | Range: Concave and Convex                                                                                                                                                  |
|------------------------------|------------|----------------------------------------------------------------------------------------------------------------------------------------------------------------------------|
| 52-470-100                   | 30         | 1/32" - 1/4" by 64ths. (15 male & 15 female).                                                                                                                              |
| 52-470-102                   | 32         | 17/64"-1/2" by 64ths. (16 male & 16 female).                                                                                                                               |
| 52-470-120                   | 16         | 1/32"—17/64" by 64ths. (Each leaf male & female).                                                                                                                          |
| 52-470-121<br>Metric Series: | 16         | 9/32"-33/64" by 64ths. (Each leaf male & female).                                                                                                                          |
| 52-470-110                   | 34         | 1mm—7mm(1mm, 1.25mm, 1.5mm, 1.75mm, 2mm, 2.25mm, 2.5mm, 2.75mm, 3mm, 3.5mm, 4mm, 4.5mm, 5mm, 5.5mm, 6mm, 6.5mm, 7mm.) (17 male & 17 female)                                |
| 52-470-111                   | 32         | 7.5mm—15mm (7.5mm, 8mm, 8.5mm, 9mm, 9.5mm, 10mm, 10.5mm, 11mm, 11.5mm, 12mm, 12.5mm, 13mm, 13.5mm, 14mm, 14.5mm, 15mm.) (16 male & 16 female)                              |
| 52-470-130                   | 18         | .75mm—5mm (0.75mm, 1mm, 1.25mm, 1.5mm, 1.75mm<br>2mm, 2.25mm, 2.5mm, 2.75mm, 3mm, 3.25mm, 3.5mm,<br>3.75mm, 4mm, 4.25mm, 4.5mm, 4.75mm, 5mm.)<br>(Each leaf male & female) |
| 52-470-131                   | 16         | 5.5mm—13mm (5.5mm, 6mm, 6.5mm, 7mm, 7.5mm, 8mm, 8.5mm, 9mm, 9.5mm, 10mm, 10.5mm, 11mm, 11.5mm, 12mm, 12.5mm, 13mm.) (Each leaf male & female).                             |