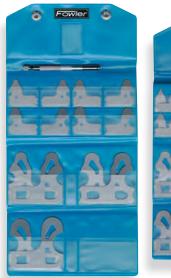

▲ No. 52-470-062 (L.)15 piece set with holder. (R.) No. 52-470-010 26 piece set with holder.

| Part Number             | Description | Part Number             | Description |
|-------------------------|-------------|-------------------------|-------------|
| Individual Radius Gages |             | Individual Radius Gages |             |
| Inch Series:            |             | Inch Series:            |             |
| 52-470-011              | 1/64"       | 52-470-024              | 7/32"       |
| 52-470-012              | 1/32"       | 52-470-025              | 15/64"      |
| 52-470-013              | 3/64"       | 52-470-026              | 1/4"        |
| 52-470-014              | 1/16"       | 52-470-027              | 17/64"      |
| 52-470-015              | 5/64"       | 52-470-028              | 9/32"       |
| 52-470-016              | 3/32"       | 52-470-029              | 5/16"       |
| 52-470-017              | 7/64"       | 52-470-030              | 11/32"      |
| 52-470-018              | 1/8"        | 52-470-031              | 3/8"        |
| 52-470-019              | 9/64"       | 52-470-032              | 13/32"      |
| 52-470-020              | 5/32"       | 52-470-033              | 7/16"       |
| 52-470-021              | 11/64"      | 52-470-034              | 15/32"      |
| 52-470-022              | 3/16"       | 52-470-035              | 1/2"        |
| 52-470-023              | 13/64"      | 52-470-036              | Handle only |

Radius Gage Sets — Inch Series:

| 52-470-010         | 26 Piece set with holder. Ranges: 1/64" to 17/64" by 64ths          |
|--------------------|---------------------------------------------------------------------|
|                    | and 9/32" to 1/2" by 32nds in vinyl case.                           |
| 52-470-040         | 8 piece set without holder. 9/16" to 1" by 16ths in vinyl case.     |
| 52-470-045         | 8 piece set without holder. 1-1/16" to 1-1/2" by 16ths.             |
| 52-470-050         | 8 piece set without holder. Ranges: 1-9/16" to 2" by 16ths.         |
| 52-470-090         | 17 sizes, 10 pieces (170) of each size in each section of           |
|                    | carton box. Range: 1/64" to 17/64" by 64ths.                        |
| 52-470-095         | 8 sizes, 10 pieces (80) of each size in each section of             |
|                    | carton box. Range: 9/32" to 1/2" by 32nds.                          |
| Radius Gage Sets — | Decimal Series:                                                     |
| 52-470-060         | 26 pc. set with holder. Ranges: .010, .015, .020, .025, .030,       |
|                    | .040, .050, .060, .070, .080, .090, .100, .120, .140, .160, .180,   |
|                    | .200, .220, .240, .280, .300, .350, .400, .450, .500 in vinyl case. |
| 52-470-062         | 15 piece set with holder. Ranges: .120, .140, .160, .180, .200,     |
|                    | .220, .240, .260, .280 & .300 by .020"; .350, .400, .450 &          |
|                    | .500 by .050"                                                       |
| 52-470-065         | 10 piece set without holder. Ranges: .550, .600, .650, .700         |
|                    | .750, .800, .850, .900, .950 and 1" in vinyl case.                  |