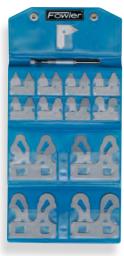

Radius Gage Sets — Inch Series:

| 52-470-010         | 26 Piece set with holder. Ranges: 1/64" to 17/64" by 64ths          |
|--------------------|---------------------------------------------------------------------|
|                    | and 9/32" to 1/2" by 32nds in vinyl case.                           |
| 52-470-040         | 8 piece set without holder. 9/16" to 1" by 16ths in vinyl case.     |
| 52-470-045         | 8 piece set without holder. 1-1/16" to 1-1/2" by 16ths.             |
| 52-470-050         | 8 piece set without holder. Ranges: 1-9/16" to 2" by 16ths.         |
| 52-470-090         | 17 sizes, 10 pieces (170) of each size in each section of           |
|                    | carton box. Range: 1/64" to 17/64" by 64ths.                        |
| 52-470-095         | 8 sizes, 10 pieces (80) of each size in each section of             |
|                    | carton box. Range: 9/32" to 1/2" by 32nds.                          |
| Radius Gage Sets — | Decimal Series:                                                     |
| 52-470-060         | 26 pc. set with holder. Ranges: .010, .015, .020, .025, .030,       |
|                    | .040, .050, .060, .070, .080, .090, .100, .120, .140, .160, .180,   |
|                    | .200, .220, .240, .280, .300, .350, .400, .450, .500 in vinyl case. |
| 52-470-062         | 15 piece set with holder. Ranges: .120, .140, .160, .180, .200,     |
|                    | .220, .240, .260, .280 & .300 by .020"; .350, .400, .450 &          |
|                    | .500 by .050"                                                       |
| 52-470-065         | 10 piece set without holder. Ranges: .550, .600, .650, .700         |
|                    | .750, .800, .850, .900, .950 and 1" in vinyl case.                  |