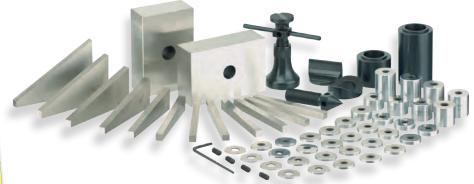

# **Machinist Set Up Kit**

## 1-2-3 Block Set:

- Tolerance: .0001" (squareness per inch).
- Dimensions: 1" x 2" x 3"
- Hardened to 58-60 Rockwell C
- Matched accuracy within .0002" per inch.

#### Jack Stand Set:

- Up to 1000 lbs.
- Range: 2.25" to 3.375"
- · Jack base diameter: 1.25"
- 1" and 2" extension bases.
- Extensions may be combined.

### Space Blocks:

- 3/4" diameter, 1/4"-28 ID thread
- Ground hardened and tapped.
- 4 connection screws included.
- Accuracy: ±.0001"

## Angle Block Set:

- · Precision ground.
- Accuracy: ±30 seconds.
- All blocks 3" long and .250" thick.
- Each set includes 1° thru 5° blocks in 1° increments and 5° thru 30° blocks in 5° increments as well as 1/4" and 1/2" blocks.