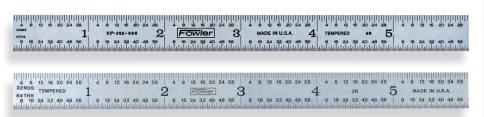

▲ 52-330-006 Rigid steel rule with satin-chrome finish.

| Part Number | Size | Graduation | Width  | Thickness |
|-------------|------|------------|--------|-----------|
| 52-330-006  | 6"   | 4R         | 3⁄4"   | .04"      |
| 52-330-012  | 12"  | 4R         | 1"     | .04"      |
| 52-330-018  | 18"  | 4R         | 1-1/8" | .04"      |
| 52-330-024  | 24"  | 4R         | 1-1⁄8" | .04"      |
| 52-330-036  | 36"  | 4R         | 1-1/4" | .04"      |
| 52-340-006  | 6"   | 5R         | 3⁄4"   | .04"      |
| 52-340-012  | 12"  | 5R         | 1"     | .04"      |
| 52-340-018  | 18"  | 5R         | 1-1/8" | .04"      |
| 52-340-024  | 24"  | 5R         | 1-1/8" | .04"      |
| 52-340-036  | 36"  | 5R         | 1-1/4" | .04"      |
| 52-350-006  | 6"   | 16R        | 3⁄4"   | .04"      |
| 52-350-012  | 12"  | 16R        | 1"     | .04"      |
| 52-350-018  | 18"  | 16R        | 1-1/8" | .04"      |
| 52-350-024  | 24"  | 16R        | 1-1/8" | .04"      |
| 52-350-036  | 36"  | 16R        | 1-1/4" | .04"      |
| 52-360-006  | 6"   | 3R         | 3⁄4"   | .04"      |
| 52-360-012  | 12"  | 3R         | 1"     | .04"      |
| 52-360-018  | 18"  | 3R         | 1-1⁄8" | .04"      |