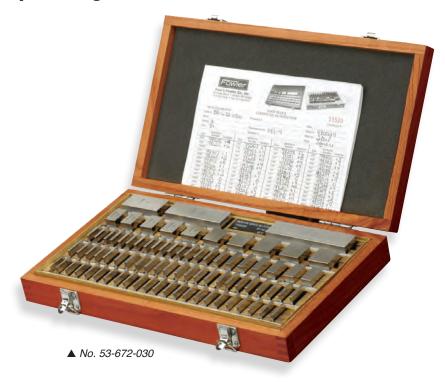

## **Square Gage Block Sets**

Fowler Square Steel Gage Block Sets are manufactured to the same high precision and from the same special steel used in our rectangular sets and conform to ASME B89.1.9-2002

## Features:

- Sets supplied with certificate of inspection showing deviation for each block.
- All Gage Block Sets include certifications of calibration traceable to the National Institute of Standards and Technology.
- Gage Block Sets are made to special standards to resist corrosion & defacement and are coated when calibrated at the time of final inspection for protection from moisture and foreign matter.
- Surface finish .4 millionths.
- · Includes fitted case.

|             |       | Blocks  |                                               |
|-------------|-------|---------|-----------------------------------------------|
| Part Number | Grade | per Set | Blocks included in Each Set                   |
| 53-672-028  | Ø     | 81      | 9 Blocks .1001" thru .1009" step of .0001"    |
| 53-672-030  | AS1   | 81      | 49 Blocks .101" thru .149" step of .001"      |
|             |       |         | 19 Blocks .050" thru .950" step of .050"      |
|             |       |         | 4 Blocks 1.000" thru 4.000" step of 1.000"    |
| 53-672-024  | Ø     | 36      | 1 Block .050"                                 |
| 53-672-026  | AS1   | 36      | 9 Blocks .1001" thru .1009" step of .0001"    |
|             |       |         | 9 Blocks .101" thru .109" step of .001"       |
|             |       |         | 9 Blocks .110" thru .190" step of .01"        |
|             |       |         | 5 Blocks .100", .200", .300", .400" and .500" |
|             |       |         | 3 Blocks 1.000", 2.000" and 4.000"            |