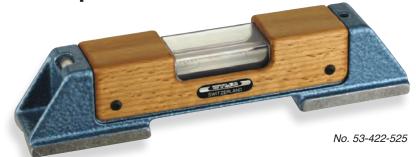

**Precision Spirit Levels** 

The Fowler-Wyler Horizontal Spirit Level is used for inspecting and levelling horizontal surfaces and cylinders. Sensitivity of .0005" per 10" length. This model features prismatic bearing surface, longitudinal and cross levels. Levels feature numerous advantages and ensure easy, accurate measurements.

| Part No.                                 | Level Sensitivity             | Dimensions                  |
|------------------------------------------|-------------------------------|-----------------------------|
| 53-422-525                               | .0005"/10" (.05mm/m), 10 sec. | 7-7/8" x 1-11/16" x 1-5/8"  |
|                                          |                               | (200mm x 43mm x 41mm)       |
| 53-422-555                               | .0005"/10" (.05mm/m), 10 sec. | 11-13/16" x 2" x 2"         |
|                                          |                               | (300mm x 51mm x 51mm)       |
| Other sizes and sensitivities available. |                               | Prices quoted upon request. |