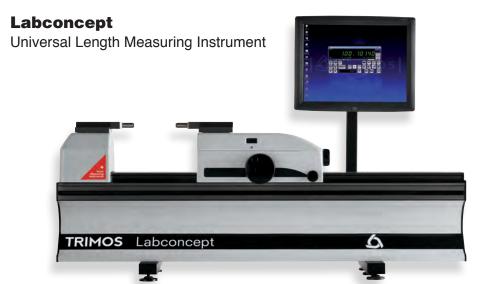

The Fowler/Trimos LABCONCEPT Universal Length Measurement System combines the ultimate in accuracy, performance, range and simplicity in an easy to use, robust instrument.

It can calibrate all types of standards including plug gages, ring gages, thread plug gages, thread ring gages, snap gages, depth gages, dial indicators and more.

A large variety of accessory supports and probes allow unmatched versatility in checking both internal and external dimensions.

- $\bullet$  Large measuring range 0—20" (0—500mm) and 0—39.4" (0—1000mm)
- Developed for ISO 9000/2000 standards
- Switchable Resolution; .0001", .00001", .000001", or .001mm, .0001", .00001mm
- · Wide range of easily interchangeable accessories
- Adjustable measuring force 0—12N
- Displacement speed of measuring carriage = 60"/sec(1.5m/sec)
- Fine adjustment range = .394"/10mm
- Operational temperature limit 10°-40°C
- Operational humidity limit 30 80%

QMSOFT software (page 390) is the perfect calibration and data management tool for use with this product!

| Specifications         |                                                                                                                |                       |
|------------------------|----------------------------------------------------------------------------------------------------------------|-----------------------|
| Model                  | 54-197-777                                                                                                     | 54-197-877            |
| Measuring range        | 0-20"(500mm)                                                                                                   | 0-40"(1000mm)         |
| Accuracy               | <0.3µm+(L(mm)/1500)µm                                                                                          | <0.3µm+(L(mm)/1500)µm |
| Repeatability (±2S)    | .000004"/.0001mm                                                                                               | .000004"/.0001mm      |
| Display                | Computer added screen display: PC w/flat screen monitor, DDE server and Trimos WIN DHI software for display of |                       |
|                        |                                                                                                                |                       |
|                        | functions and measuring results                                                                                |                       |
| Resolution, switchable | .0001", .00001", .000001" or .001mm, .0001mm, .00001mm                                                         |                       |
| Weight                 | 176 lbs (80kg)                                                                                                 | 264 lbs (120kg)       |

| Order Number | Description                                      |
|--------------|--------------------------------------------------|
| 54-197-777   | 0-20"(500mm) LABCONCEPT Length Measuring System  |
| 54-197-877   | 0-40"(1000mm) LABCONCEPT Length Measuring System |