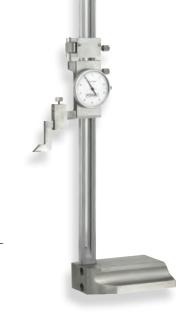

## **Vernier Height Gage**

First choice for an all-around Height Gage design, this series offers every feature to help make your work very fast, easy and extremely accurate.

## Features:

- The adjustable main scale has a full 3/4" adjustment range. You can quickly "reset" zero or any reference figure at any point for easy reading without special calculations.
- Swing-away magnifier plus extra long vernier scales with wide separations in inch and metric for exact and precise reading.
- Ultra-smooth fine adjustment mechanism.
- Carbide tipped scriber is offset for direct reading over the full range of travel.
- Satin-chrome finish on all scales and plates for glare free reading. Raised lands on main scale surfaces prevent friction wear.
- Beam & slide of hardened stainless steel. Base and measuring surfaces all hardened tool steel, carefully ground and microlapped.
- Price includes height gage, carbide tipped scriber, and magnifier

|             | Capacity                                      |        | Graduations |        |  |
|-------------|-----------------------------------------------|--------|-------------|--------|--|
| Part Number | Inch                                          | Metric | Inch        | Metric |  |
| 52-174-012  | 12"                                           | 300mm  | .001"       | .02mm  |  |
| 52-174-018  | 18"                                           | 450mm  | .001"       | .02mm  |  |
| 52-174-024  | 24"                                           | 600mm  | .001"       | .02mm  |  |
| 52-174-040  | 40"                                           | 1000mm | .001"       | .02mm  |  |
| 52-174-250  | Holding bar for test indicators .350" x .350" |        |             |        |  |
|             | (includes clamp)                              |        |             |        |  |