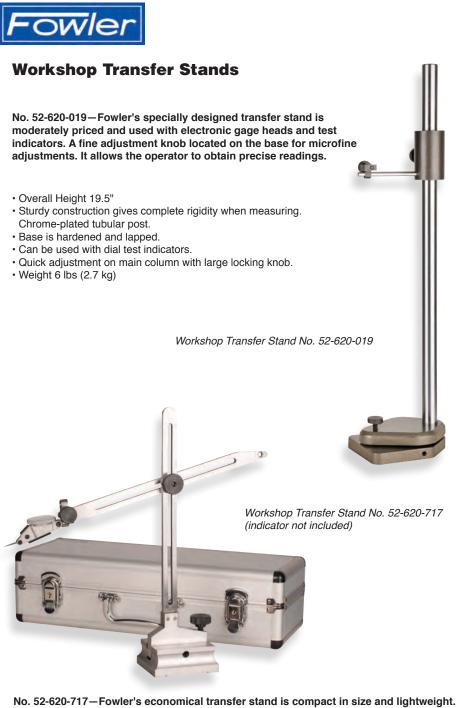

No. 52-620-717—Fowler's economical transfer stand is compact in size and lightweight. Perfect for applications where the stand is moved and/or needs to be transported from location to location.

- Overall height 12"
- Revolutionary design
- Large range fine adjustment
- Holds test indicators or dial gages with dovetail holders & special adaptors
- Large capacity positioning range
- · Can be locked in any position
- Base 3" wide x 3.54" long
- · Large handwheel provides fine adjustment
- Stainless steel construction
- Packed in a high quality aluminum case
- Weight 4.8 lbs. (2.2 kg)

Part Number 52-620-019 52-620-717

## **Description** 18" Workshop Transfer Stand.