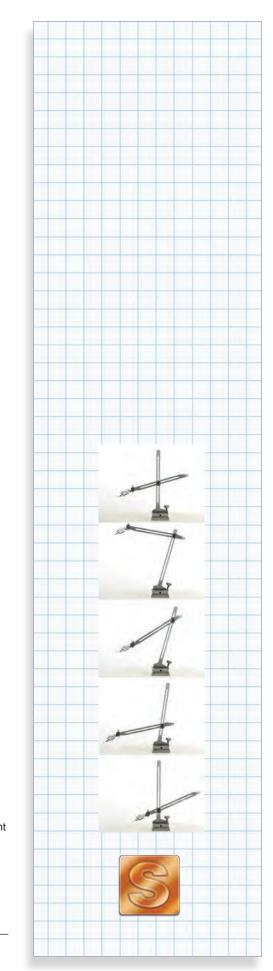

No. 52-620-717—Fowler's economical transfer stand is compact in size and lightweight. Perfect for applications where the stand is moved and/or needs to be transported from location to location.

- Overall height 12"
- Revolutionary design
- Large range fine adjustment
- Holds test indicators or dial gages with dovetail holders & special adaptors
- Large capacity positioning range
- · Can be locked in any position
- Base 3" wide x 3.54" long
- · Large handwheel provides fine adjustment
- Stainless steel construction
- Packed in a high quality aluminum case
- Weight 4.8 lbs. (2.2 kg)