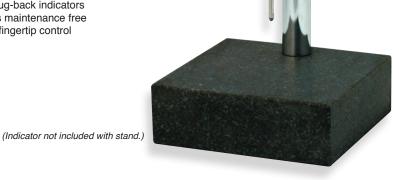

## **Granite Dial Gage Stand**

Fowler's Workshop Black Granite Stand is ideal for shop-floor use!

## Features:

- · Sturdy and compact with extreme stability.
- 6" x 6" x 2" granite base
- Positive lock screw
- · Fine adjustment knob for zero setting
- · Column height is 8"
- Accepts all lug-back indicators
- · This stand is maintenance free
- · Microscrew fingertip control

**Part Number** 

52-580-030

**Description** 

Granite Dial Gage Stand

**High Precision Dial Gage Stand** 

Fowler's High Precision Dial Gage Stand is 10" in overall height with a precision serrated anvil.