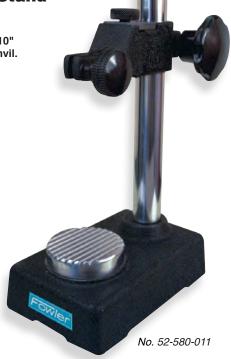

**Part Number** 

52-580-030

**Description** 

Granite Dial Gage Stand

**High Precision Dial Gage Stand** 

Fowler's High Precision Dial Gage Stand is 10" in overall height with a precision serrated anvil.

## Features:

- Quick positioning and adjustment
- · Zero settings with knob for fine adjustment
- Fine adjustment of 5/32"
- Total height of column 8"
- · Dial gage stand holds indicators with stems of 3/8" and 8mm.
- · Round working surface of 2" serrated anvil
- · Diameter of column .980"
- · 2" Serrated anvil

**Part Number** 

**Description** 

52-580-011

High Precision Dial Gage Stand