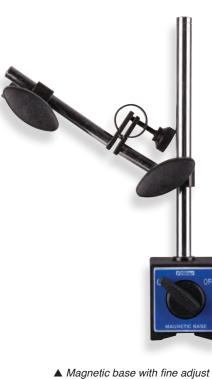

## **Magnetic Bases**

Bases & Stands

▲ Magnetic base with fine adjust No. 52-585-005

▲ Magnetic base with fine adjust No. 52-585-020

| Part Number | Description                                   | Height |
|-------------|-----------------------------------------------|--------|
| 52-585-005  | Magnetic base, 85 lb. pull.                   | 9.5"   |
| 52-585-020  | Magnetic base, 176 lb. pull w/fine adjustment | 9.5"   |