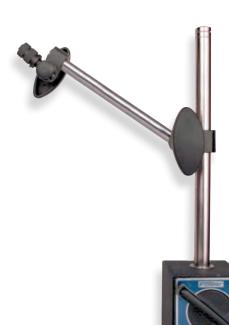

## **Magnetic Bases**

Bases & Stands

▲ Magnetic base with fine adjust No. 52-585-005

▲ Magnetic base with fine adjust No. 52-585-020

| Part Number | Description                                   | Height |
|-------------|-----------------------------------------------|--------|
| 52-585-005  | Magnetic base, 85 lb. pull.                   | 9.5"   |
| 52-585-020  | Magnetic base, 176 lb. pull w/fine adjustment | 9.5"   |