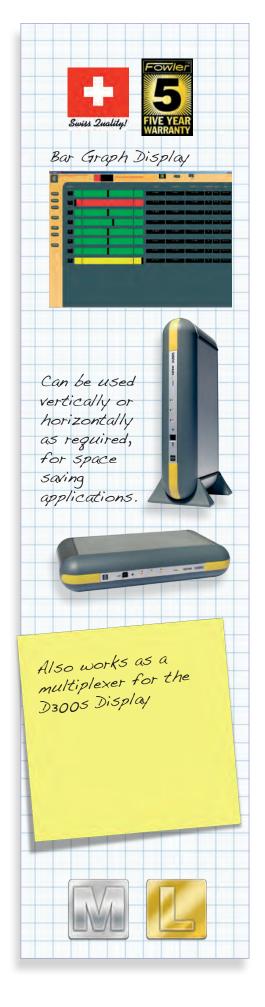

## Multiplexer D200S:

- Direct connection of 8 Sylvac probes (max. 24)
- Speeds up to 200 measures/sec
- RS-232/USB output via included softwareor 3rd party RS-232 programs.

## Software (included):

- · Display up to 24 channels simultaneously
- · Digital or bar graph
- Reading speed up to 200 reading/sec
- Features: Min, Max, Delta, Tolerances, Preset, etc.
- · Data transfer to Excel or saving as text file.
- Spare Channels may be configured as functions of other channels.

## Specifications:

Frequency of measurement
Size (mm)
Weight (kg)
Case
Protection rating IEC 60529
Setting by PC
Second Size (mm)
304 x 171 x 61
1.2
Aluminium profile, Terblend Plastic®,
ABS and aluminium vanished
IP50
yes