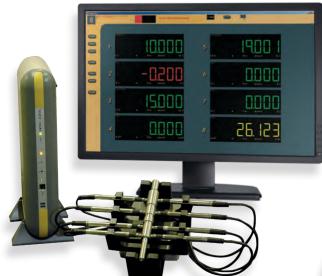

## **D200S High Speed Probe Measurement System**

## Multiplexer D200S:

- Direct connection of 8 Sylvac probes (max. 24)
- Speeds up to 200 measures/sec
- RS-232/USB output via included softwareor 3rd party RS-232 programs.

## Software (included):

- · Display up to 24 channels simultaneously
- · Digital or bar graph
- Reading speed up to 200 reading/sec
- Features: Min, Max, Delta, Tolerances, Preset, etc.
- · Data transfer to Excel or saving as text file.
- Spare Channels may be configured as functions of other channels.