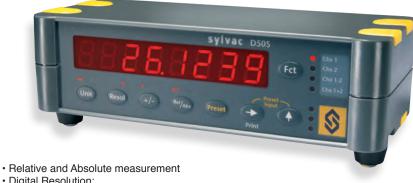

D-50S

54-618-166

- Digital Resolution:
  - Inch: .0001" Metric: .001mm Inch: .00001" Metric: .0001mm
- · 2 probe inputs
- · Reversible measuring direction
- Direct inch/metric conversion
- · RS232 duplex with command structure
- Programmable preset
- · Lockable function keys
- Foot pedal connection
- · Built-in calibration sequence

## D-50S Pro has all the features of the D-50S and also includes linear error correction.

| Part Number | Description                                          |
|-------------|------------------------------------------------------|
| 54-618-148  | Digital Indication Unit (D-50S), Includes foot pedal |
| 54-618-166  | Data Cable RS232C 9m/9m 9 Pin 2m                     |