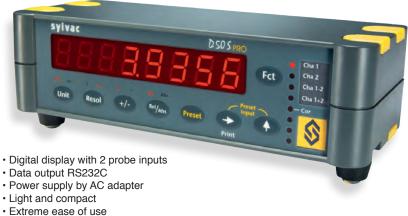

## **Sylvac Digital Indication Units**

for Sylvac Probes

-owle

D-50S Pro

- Linear error correction
- **Part Number** Description 54-618-142

Digital Indication Unit (D-50S Pro) Data Cable RS232C 9m/9m 9 Pin 2m

These Displays are to be used with Sylvac Probes no hand tool input. See Sylvac Probes page 118 for Specifications.