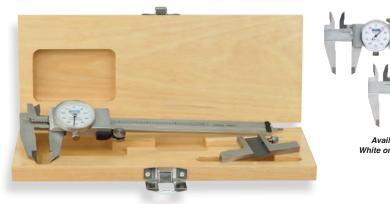

## **Shockproof Dial Caliper & Depth Attachment Combo**

#### Premium Dial Caliper: · Positive stop carriage

• 4-way measuring

Easy depth measurement!

- Solid stainless steel construction
- · Silky-smooth movement throughout.
- .100" range per revolution
- .001" reading dial face

| Part Number | Description                                  |
|-------------|----------------------------------------------|
| 52-008-700  | Combo with 6" Whiteface Premium Dial Caliper |
| 52-008-710  | Combo with 6" Blackface Premium Dial Caliper |
| 52-100-002  | Wooden Case Only                             |

Available with White or Black Face.

#### Depth Attachment:

Depth Attachment:

• Precision-ground contact surface.

Packed in a custom-fit wooden case.

 Attaches quickly Positive locking screw

- Attaches quickly
- Positive locking screw
- · Precision-ground contact surface.

Packed in a custom-fit wooden case.

Specifications subject to change without notice.