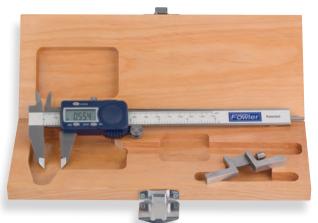

# XTRA-VALUE CAL Electronic Caliper & Depth **Attachment Combo**

**Tool Sets** 

### Xtra-Value Caliper:

- Accuracy: .001"/.02mm Range: 6"/150mm
- · Large easy-to-read display
- Resolution: .0005"/.01mm
- Direct inch/metric conversion
- Absolute/Incremental Measurement
- 4-way measuring

#### **Part Number** Description 54-008-715 Xtra-Value Caliper & Depth Attachment Combo 52-100-002 Wooden Case Only

#### Depth Attachment:

Depth Attachment:

• Precision-ground contact surface.

Packed in a custom-fit wooden case.

 Attaches quickly Positive locking screw

- Attaches quickly
- Positive locking screw
- · Precision-ground contact surface.

Packed in a custom-fit wooden case.

Specifications subject to change without notice.