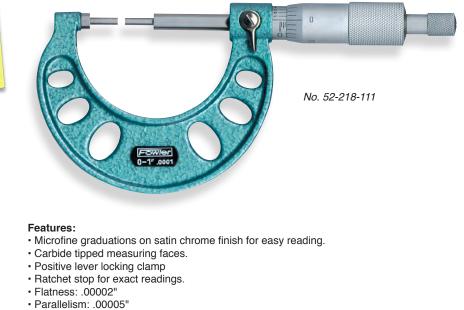

## **Vernier Spline Micrometer**

- · Accuracy: .0001"
- · Meets or exceeds U.S. Federal specifications for accuracy.
- · Includes case.

| Part Number | Range | Graduation | Accuracy |
|-------------|-------|------------|----------|
| 52-218-111  | 0-1"  | .0001"     | .0001"   |