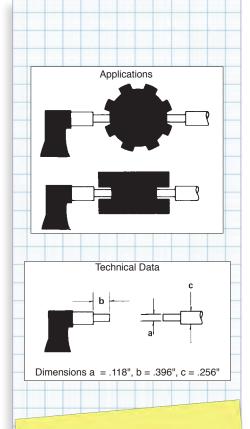

Measure recesses, grooves & splines

**Digit Counter Spline Micrometers** 



## Features:

- · Carbide tipped measuring faces.
- · Positive knob locking clamp.
- Ratchet stop for exact readings.
- Flatness: .00002"
- Parallelism : .00005"
- Accuracy: .0001"
- Meets or exceeds Federal accuracy specs.
- · Includes wrench & case.

| Part Number  | Range | Graduation | Accuracy |
|--------------|-------|------------|----------|
| 52-218-301-1 | 0-1"  | .0001"     | .0001"   |
| 52-218-302-2 | 1-2"  | .0001"     | .0001"   |

## **Vernier Spline Micrometer**



- · Accuracy: .0001"
- · Meets or exceeds U.S. Federal specifications for accuracy.
- · Includes case.

| Part Number | Range | Graduation | Accuracy |
|-------------|-------|------------|----------|
| 52-218-111  | 0-1"  | .0001"