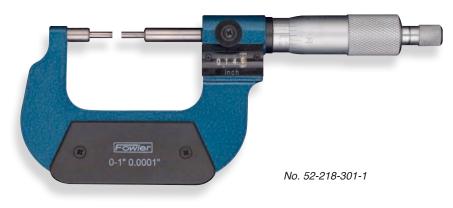

## Features:

- · Carbide tipped measuring faces.
- · Positive knob locking clamp.
- Ratchet stop for exact readings.
- Flatness: .00002"
- Parallelism : .00005"
- Accuracy: .0001"
- Meets or exceeds Federal accuracy specs.
- · Includes wrench & case.

| Part Number  | Range | Graduation | Accuracy |
|--------------|-------|------------|----------|
| 52-218-301-1 | 0-1"  | .0001"     | .0001"   |
| 52-218-302-2 | 1-2"  | .0001"     | .0001"   |