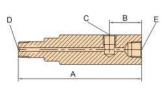

#### EGA-002/EGA-003/EGA-004/EGA-011

#### EGA-005

| Model   | Female Coupler<br>Thread | Male Coupler<br>Thread | Gauge thread<br>NPT | Sizes(mm) |    |         |         |         |    |
|---------|--------------------------|------------------------|---------------------|-----------|----|---------|---------|---------|----|
|         | NPT                      | NPT                    |                     | Α         | В  | С       | D       | E       | F  |
| EGA-001 | 3/8"NPT                  | 3/8"NPT                | 1/2"NPT             | 71        | 31 | 1/2"NPT | 3/8"NPT | 3/8"NPT | 32 |
| EGA-002 | 3/8"NPT                  | 3/8"NPT                | 1/2"NPT             | 155       | 35 | 1/2"NPT | 3/8"NPT | 3/8"NPT | 32 |
| EGA-003 | 3/8"NPT                  | 3/8"NPT                | 1/4"NPT             | 133       | 48 | 1/4"NPT | 3/8"NPT | 3/8"NPT | 32 |
| EGA-004 | 3/8"NPT                  | 1/4"NPT                | 1/2"NPT             | 111       | 35 | 1/2"NPT | 1/4"NPT | 3/8"NPT | 32 |
| EGA-005 | 3/8"NPT                  | 3/8"NPT                | 1/4"NPT             | 134       | 35 | 1/4"NPT | 3/8"NPT | 3/8"NPT | 32 |
| EGA-011 | 1/4"NPT                  | 3/8"NPT                | 1/4"NPT             | 133       | 48 | 1/4"NPT | 3/8"NPT | 1/4"NPT | 32 |