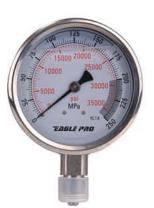

Shown from left to right: EG-2510, EG-4010, EG-4016, EG-4025

### **High Pressure Gauges**

**EGA-SERIES** 

**Gauge Adaptors** 

◆ To adapt above gauges to hydraulic system.

- lacktriangle Calibrated with dual scale reading for MPa and PSI, Accuracy,  $\pm 1\%$ .
- Fast, easy to install.

- ◆ Made of corrosion resistant stainless steel.
- ◆ Asesimatic not affected by motion.

| Model   | Pressur | e Range | Thread  | Guage Diameter |  |  |
|---------|---------|---------|---------|----------------|--|--|
| Model   | MPa     | psi     | mead    | in             |  |  |
| EG-2510 | 0-100   | 0-15000 | 1/4NPT  | 2.5            |  |  |
| EG-4010 | 0-100   | 0-15000 | 1/2NPT  | 4              |  |  |
| EG-4016 | 0-160   | 0-23000 | M20X1.5 | 4              |  |  |
| EG-4025 | 0-250   | 0-35000 | M20X1.5 | 4              |  |  |