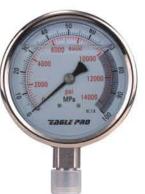

Shown from left to right: EG-2510, EG-4010, EG-4016, EG-4025

### **High Pressure Gauges**

**EGA-SERIES** 

**Gauge Adaptors** 

◆ To adapt above gauges to hydraulic system.

- lacktriangle Calibrated with dual scale reading for MPa and PSI, Accuracy,  $\pm 1\%$ .
- Fast, easy to install.

- ◆ Made of corrosion resistant stainless steel.
- ◆ Asesimatic not affected by motion.

| Model   | Pressur | e Range | Thread  | Guage Diameter |  |  |
|---------|---------|---------|---------|----------------|--|--|
| Model   | MPa     | psi     | mead    | in             |  |  |
| EG-2510 | 0-100   | 0-15000 | 1/4NPT  | 2.5            |  |  |
| EG-4010 | 0-100   | 0-15000 | 1/2NPT  | 4              |  |  |
| EG-4016 | 0-160   | 0-23000 | M20X1.5 | 4              |  |  |
| EG-4025 | 0-250   | 0-35000 | M20X1.5 | 4              |  |  |