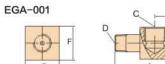

#### EGA-002/EGA-003/EGA-004/EGA-011

#### EGA-005

| Model   | Female Coupler<br>Thread | Male Coupler<br>Thread | Gauge thread<br>NPT | Sizes(mm) |    |         |         |         |    |
|---------|--------------------------|------------------------|---------------------|-----------|----|---------|---------|---------|----|
|         | NPT                      | NPT                    |                     | Α         | В  | С       | D       | E       | F  |
| EGA-001 | 3/8"NPT                  | 3/8"NPT                | 1/2"NPT             | 71        | 31 | 1/2"NPT | 3/8"NPT | 3/8"NPT | 32 |
| EGA-002 | 3/8"NPT                  | 3/8"NPT                | 1/2"NPT             | 155       | 35 | 1/2"NPT | 3/8"NPT | 3/8"NPT | 32 |
| EGA-003 | 3/8"NPT                  | 3/8"NPT                | 1/4"NPT             | 133       | 48 | 1/4"NPT | 3/8"NPT | 3/8"NPT | 32 |
| EGA-004 | 3/8"NPT                  | 1/4"NPT                | 1/2"NPT             | 111       | 35 | 1/2"NPT | 1/4"NPT | 3/8"NPT | 32 |
| EGA-005 | 3/8"NPT                  | 3/8"NPT                | 1/4"NPT             | 134       | 35 | 1/4"NPT | 3/8"NPT | 3/8"NPT | 32 |
| EGA-011 | 1/4"NPT                  | 3/8"NPT                | 1/4"NPT             | 133       | 48 | 1/4"NPT | 3/8"NPT | 1/4"NPT | 32 |