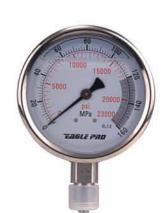

Shown from left to right: EG-2510, EG-4010, EG-4016, EG-4025

### **High Pressure Gauges**

**EGA-SERIES** 

**Gauge Adaptors** 

◆ To adapt above gauges to hydraulic system.

- lacktriangle Calibrated with dual scale reading for MPa and PSI, Accuracy,  $\pm 1\%$ .
- Fast, easy to install.

- ◆ Made of corrosion resistant stainless steel.
- ◆ Asesimatic not affected by motion.

| Model   | Pressur | e Range | Thread  | Guage Diameter |  |  |
|---------|---------|---------|---------|----------------|--|--|
| Model   | MPa     | psi     | mead    | in             |  |  |
| EG-2510 | 0-100   | 0-15000 | 1/4NPT  | 2.5            |  |  |
| EG-4010 | 0-100   | 0-15000 | 1/2NPT  | 4              |  |  |
| EG-4016 | 0-160   | 0-23000 | M20X1.5 | 4              |  |  |
| EG-4025 | 0-250   | 0-35000 | M20X1.5 | 4              |  |  |