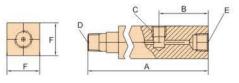

#### EGA-005

| Model   | Female Coupler<br>Thread | Male Coupler<br>Thread | Gauge thread<br>NPT | Sizes(mm) |    |         |         |         |    |
|---------|--------------------------|------------------------|---------------------|-----------|----|---------|---------|---------|----|
|         | NPT                      | NPT                    |                     | Α         | В  | С       | D       | E       | F  |
| EGA-001 | 3/8"NPT                  | 3/8"NPT                | 1/2"NPT             | 71        | 31 | 1/2"NPT | 3/8"NPT | 3/8"NPT | 32 |
| EGA-002 | 3/8"NPT                  | 3/8"NPT                | 1/2"NPT             | 155       | 35 | 1/2"NPT | 3/8"NPT | 3/8"NPT | 32 |
| EGA-003 | 3/8"NPT                  | 3/8"NPT                | 1/4"NPT             | 133       | 48 | 1/4"NPT | 3/8"NPT | 3/8"NPT | 32 |
| EGA-004 | 3/8"NPT                  | 1/4"NPT                | 1/2"NPT             | 111       | 35 | 1/2"NPT | 1/4"NPT | 3/8"NPT | 32 |
| EGA-005 | 3/8"NPT                  | 3/8"NPT                | 1/4"NPT             | 134       | 35 | 1/4"NPT | 3/8"NPT | 3/8"NPT | 32 |
| EGA-011 | 1/4"NPT                  | 3/8"NPT                | 1/4"NPT             | 133       | 48 | 1/4"NPT | 3/8"NPT | 1/4"NPT | 32 |