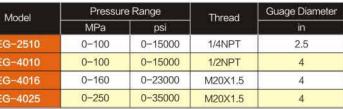

### **High Pressure Gauges**

**EGA-SERIES** 

**Gauge Adaptors** 

◆ To adapt above gauges to hydraulic system.

- lacktriangle Calibrated with dual scale reading for MPa and PSI, Accuracy,  $\pm 1\%$ .
- Fast, easy to install.

- ◆ Made of corrosion resistant stainless steel.
- ◆ Asesimatic not affected by motion.

| Model   | Pressur | e Range | Thread  | Guage Diameter |  |  |
|---------|---------|---------|---------|----------------|--|--|
| Model   | MPa     | psi     | mead    | in             |  |  |
| EG-2510 | 0-100   | 0-15000 | 1/4NPT  | 2.5            |  |  |
| EG-4010 | 0-100   | 0-15000 | 1/2NPT  | 4              |  |  |
| EG-4016 | 0-160   | 0-23000 | M20X1.5 | 4              |  |  |
| EG-4025 | 0-250   | 0-35000 | M20X1.5 | 4              |  |  |