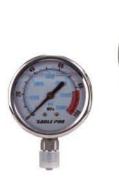

Shown from left to right: EG-2510, EG-4010, EG-4016, EG-4025

### **High Pressure Gauges**

**EGA-SERIES** 

**Gauge Adaptors** 

◆ To adapt above gauges to hydraulic system.

- lacktriangle Calibrated with dual scale reading for MPa and PSI, Accuracy,  $\pm 1\%$ .
- Fast, easy to install.

- ◆ Made of corrosion resistant stainless steel.
- ◆ Asesimatic not affected by motion.

| Model   | Pressur | e Range | Thread  | Guage Diameter |  |  |
|---------|---------|---------|---------|----------------|--|--|
| Model   | MPa     | psi     | mead    | in             |  |  |
| EG-2510 | 0-100   | 0-15000 | 1/4NPT  | 2.5            |  |  |
| EG-4010 | 0-100   | 0-15000 | 1/2NPT  | 4              |  |  |
| EG-4016 | 0-160   | 0-23000 | M20X1.5 | 4              |  |  |
| EG-4025 | 0-250   | 0-35000 | M20X1.5 | 4              |  |  |